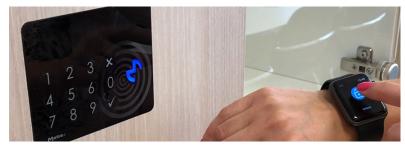

# Other Credentials To Access Locker:

With HID™ Keys Available for Smart Phone & Wearable:

HID Mobile Access App™ via Bluetooth or NFC MyMetraKey App via 4G / WiFi:

Apple Watch — HID Mobile Access App™

Metra Locking is a HID™ Advantage Technology Partner