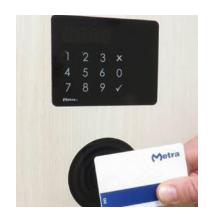

# Credentials Supported:

ISO, LE, Multi & Metra Reader, with Genuine HID Technology™ supports following RFID standards: Indala, iCLASS®, iCLASS Seos®, ProxCard® II, ISOProx® II, DuoProx® II, Smart ISOProx II™, Smart DuoProx® II, iCLASS® Prox, MIFARE® / Prox, ProxCard® Plus, ProxKey® III, MicroProx® Tag, ProxPass® II — 99.99% of RFID cards in the global market

# Multi-Factor Authentication Options (if required)

Keypad / 4-Digit PIN Fingerprint Reader Barcode Swipe Card Reader Other Biometric Readers

3158 Production Drive | Fairfield, OH 45014 info@hamiltoncs.com W: 800.503.9966