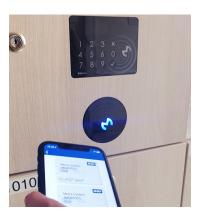

# Other Credentials To Access Locker:

With HID™ Keys Available for Smart Phone & Wearable:

HID Mobile Access App™ via Bluetooth or NFC MyMetraKey App via 4G / WiFi:

Apple Watch — HID Mobile Access App™

Metra Locking is a HID™ Advantage Technology Partner