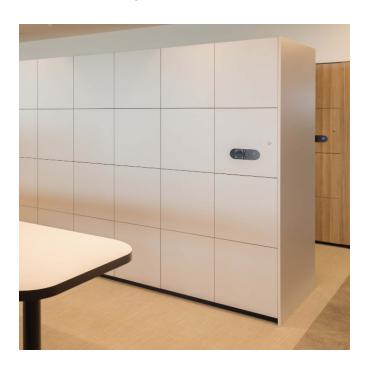

# modotwo Metra Reader

Present your RFID media to this centrally located Metra Reader on the bank of lockers and the system will auto-assign you a locker for temporary-use. Or, for a permanent-use locker, the locker will be assigned administratively and when you present your RFID media to the reader your assigned locker will unlock.