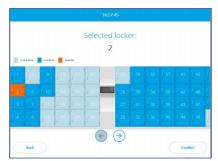

# modothree

**Metra Touch Display** 

The Metra Touch Display offers the greatest amount of flexibility and customization. Present your RFID media or 4-digit PIN, depending on your system configuration, and either self-assign a specific locker or system will auto-assign a locker for temporary use. Or the system can be configured for permanent-use and when the RFID media is presented or 4-digit PIN your assigned locker will open.

## Touchscreen Details:

Powerful, touch-operated user interface based on an industrial robust embedded PC with a 10.4" LCD TFT, HD resolution, screen and an integrated projective capacitive touch panel made of 1.8mm-thick reinforced glass for extra protection with a 7H hardness anti-scratch surface. Multilingual. Locker bank depiction and usage. Branded and customizable screens.

# Metra Touch Display