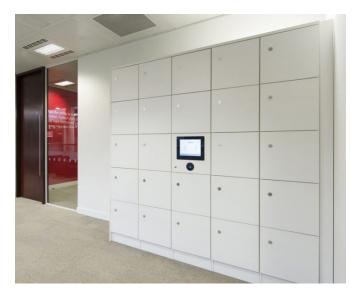

# modothree

**Metra Touch Display** 

The Metra Touch Display offers the greatest amount of flexibility and customization. Present your RFID media or 4-digit PIN, depending on your system configuration, and either self-assign a specific locker or system will auto-assign a locker for temporary use. Or the system can be configured for permanent-use and when the RFID media is presented or 4-digit PIN your assigned locker will open.

# Metra Touch Display