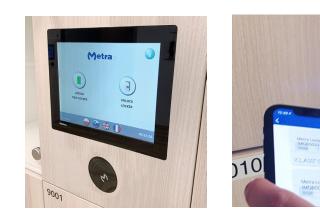

# modothree

**Metra Touch Display** 

The Metra Touch Display offers the greatest amount of flexibility and customization. Present your RFID media or 4-digit PIN, depending on your system configuration, and either self-assign a specific locker or system will auto-assign a locker for temporary use. Or the system can be configured for permanent-use and when the RFID media is presented or 4-digit PIN your assigned locker will open.

## Touchscreen Details:

Powerful, touch-operated user interface based on an industrial robust embedded PC with a 10.4" LCD TFT, HD resolution, screen and an integrated projective capacitive touch panel made of 1.8mm-thick reinforced glass for extra protection with a 7H hardness anti-scratch surface. Multilingual. Locker bank depiction and usage. Branded and customizable screens.

### **Other Credentials To Access Locker:**

With HID<sup>™</sup> Keys Available for Smart Phone & Wearable: HID Mobile Access App<sup>™</sup> via Bluetooth or NFC MyMetraKey App via 4G / WiFi: Apple Watch — HID Mobile Access App<sup>™</sup>