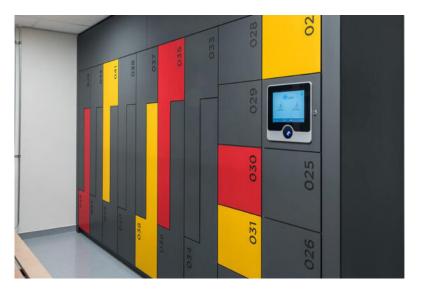

# **Custom Design**

Customize the screen of your touch display. Leverage this function to promote your company

brand and use it as a wayfinding feature making it even easier for people to choose their locker.

#### Create 'social distancing' within the locker bank so that only certain lockers can be accessed

Software Highlights

- Schedule cleaning and provide access to cleaning crews with full audit capabilities
- · Reporting functionality for full audit of usage
- Know which lockers were used and need cleaning (or ones not used since last cleaning)
- Make some lockers permanently assigned and others unassigned in the same bank
- Open all locker doors with a touch of a button
- Track visitor, contractors and temp usage
- And more...