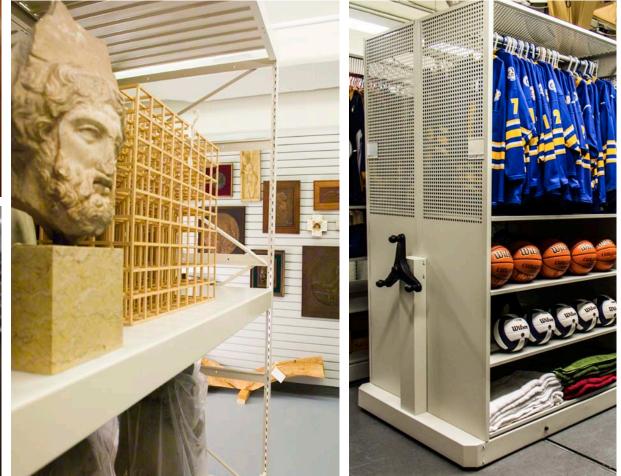

# **STORAGE**

## PURPOSE-BUILT STORAGE SYSTEMS

Space-saving, personal use, bulk and heavy-duty, highly secured – no matter what the storage application, our solutions are designed around each unique need. From distinctly shaped artifacts to rare books; bulk supplies to confidential records; high-security weapons to medical instruments; we offer a vast array of storage products to meet your needs. Our storage consultants will help to select the most appropriate product, develop a space plan and then help you install and implement your workspace solution.