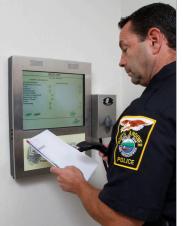

#### RECORDS

- electronic record management
- tracking systems
- filing supplies
- archive storage
- fireproof / secure storage

#### **EVIDENCE**

- security systems
- lockable cabinets
- high-density storage
- RFID / barcode tracking
- evidence bags & containers