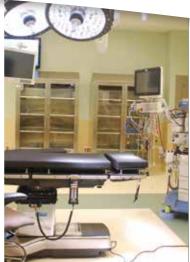

#### SURGICAL SUITES

- central sterile supply
- surgical supply storage
- linen storage
- tracking
- anesthesia carts