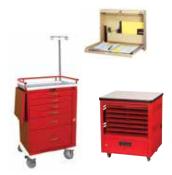

#### PATIENT CARE

- healthcare casework storage
- vertical bed storage
- warming cabinets
- specialized seating
- security carts and wall rights

#### SURGICAL SUITES

- central sterile supply
- surgical supply storage
- linen storage
- tracking
- anesthesia carts

#### PHARMACIES

- specialty storage cabinets
- pharmacy casework
- medication tracking
- mobile consult stations
- secure medication storage