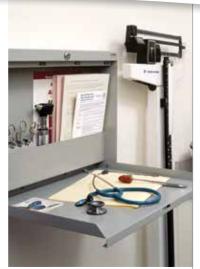

### MOBILE STATIONS

- workspaces
- flu shot stations
- counseling areas
- immunization spaces
- consult stations

#### **ADMINISTRATION**

- office supply shelving
- reception and nursing stations
- folding workspaces
- patient casework storage
- record tracking