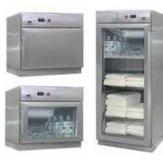

AUTOMATED VERTICAL CAROUSELS

**RFID TRACKING** 

ROTARY STORAGE CABINETS

HIGH DENSITY MOVABLE SHELVING

LOCKERS-KEYED AND ELECTRONIC

SPECIALTY STORAGE CABINETS

WARMING CABINETS

SECURITY CARTS AND WALLRIGHTS

#### PATIENT CARE

- healthcare casework storage
- vertical bed storage
- warming cabinets
- specialized seating
- security carts and wall rights

#### **STERILE SUPPLY**

- disposable supply
- linen storage
- tracking
- device storage
- medication storage

| 1000000 | HENE | - |
|---------|------|---|
| s mi    |      |   |
|         |      |   |
|         |      |   |
|         |      | - |
|         |      |   |