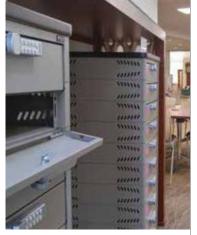

AUTOMATED VERTICAL CAROUSELS

**RFID TRACKING** 

ROTARY STORAGE CABINETS

HIGH DENSITY MOVABLE SHELVING

LOCKERS-KEYED AND ELECTRONIC

SPECIALTY STORAGE CABINETS

WARMING CABINETS

SECURITY CARTS AND WALLRIGHTS

#### PHARMACIES

- specialty storage cabinets
- pharmacy casework
- medication tracking
- mobile consult stations
- secure medication storage